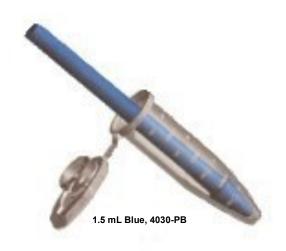

## **Bio Plas Pestles**

Bio Plas disposable polypropylene Pestles may be used to homogenize cells or re-suspend precipitates such as protein or DNA pellets in buffer solutions.

All the packaging options contain products free of detectable RNase, DNase, DNA and Pyrogens. These pestles and tubes are precision manufactured and quality controlled to firmly match together for maximum performance efficiency.

Pestles are conveniently packaged into the appropriate size tubes, ready for use and are sterilized.

| Ordering Information |             |            |            |
|----------------------|-------------|------------|------------|
| Catalog #            | Description | Pkg. Qty   | Pkgs./Case |
| 4030-PB              | 1.5 mL Blue | 10 per Bag | 25 Bags    |
| 4040-PB              | 0.6 mL Blue | 10 per Bag | 25 Bags    |